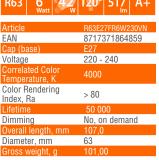

CANYON LED

CANYON LED

| R63 | 10   | ≈64 | 120° | 880  | A+ |
|-----|------|-----|------|------|----|
|     | Matt | M N |      | l Im |    |

| Article                            | R63E27FR10W230VN |  |  |
|------------------------------------|------------------|--|--|
| EAN                                | 8717371864866    |  |  |
| Cap (base)                         | E27              |  |  |
| Voltage                            | 220 - 240        |  |  |
| Correlated Color<br>Temperature, K | 4000             |  |  |
| Color Rendering<br>Index, Ra       | > 80             |  |  |
| Lifetime                           | 50 000           |  |  |
| Dimming                            | No, on demand    |  |  |
| Overall length, mm                 | 107,0            |  |  |
| Diameter, mm                       | 63               |  |  |
| Gross weight, g                    | 101,00           |  |  |