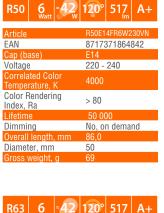

This lamp of traditional design emits a soft diffused light. Our LED lamp has a unique CANYON ICE COB module, which helps to avoid excessive heating. Designed for installation in luminaries with E27&E14 base. Extremely low power consumption of the lamp can save up to 90% energy compared to traditional incandescent bulbs.







CANYON LED





CANYON LED

| R63 | 10   | ≈64 | 120° | 880  | A+ |
|-----|------|-----|------|------|----|
|     | Matt | M N |      | l Im |    |

| Article                            | R63E27FR10W230VN |  |  |
|------------------------------------|------------------|--|--|
| EAN                                | 8717371864866    |  |  |
| Cap (base)                         | E27              |  |  |
| Voltage                            | 220 - 240        |  |  |
| Correlated Color<br>Temperature, K | 4000             |  |  |
| Color Rendering<br>Index, Ra       | > 80             |  |  |
| Lifetime                           | 50 000           |  |  |
| Dimming                            | No, on demand    |  |  |
| Overall length, mm                 | 107,0            |  |  |
| Diameter, mm