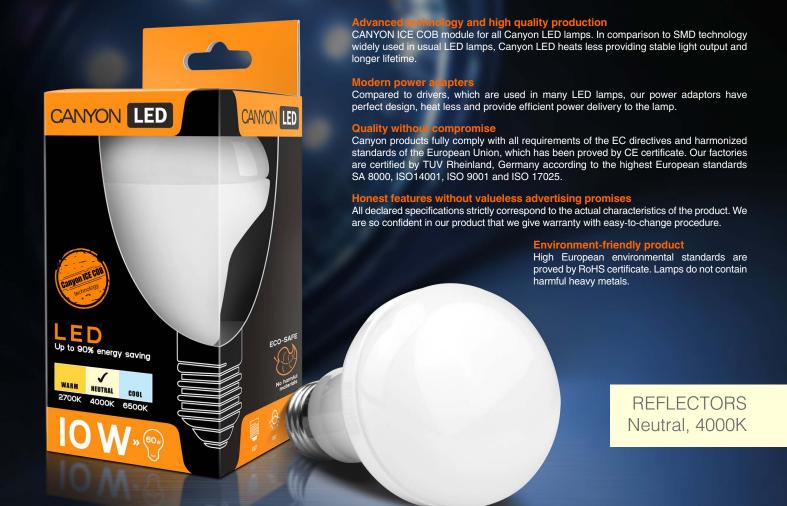

This lamp of traditional design emits a soft diffused light. Our LED lamp has a unique CANYON ICE COB module, which helps to avoid excessive heating. Designed for installation in luminaries with E27&E14 base. Extremely low power consumption of the lamp can save up to 90% energy compared to traditional incandescent bulbs.