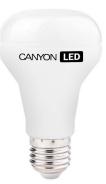

This lamp of traditional design emits a soft diffused light. Our LED lamp has a unique CANYON ICE COB module, which helps to avoid excessive heating. Designed for installation in luminaries with E27&E14 base. Extremely low power consumption of the lamp can save up to 90% energy compared to traditional incandescent bulbs.