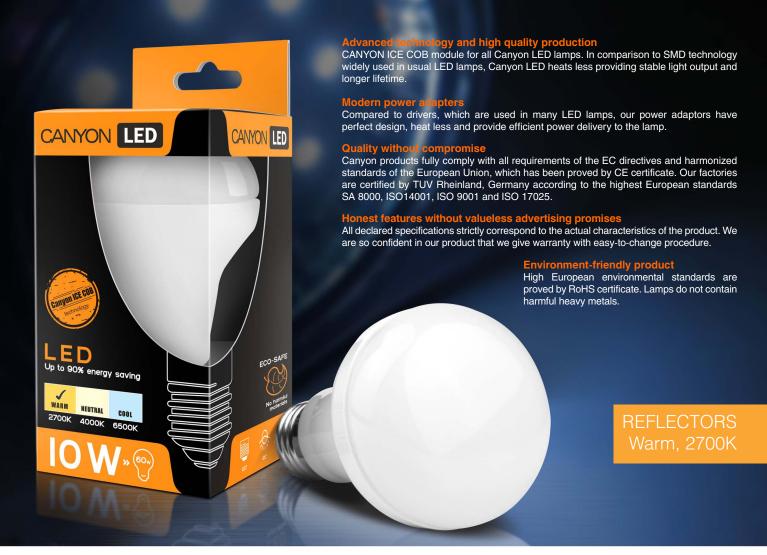

This lamp of traditional design emits a soft diffused light. Our LED lamp has a unique CANYON ICE COB module, which helps to avoid excessive heating. Designed for installation in luminaries with E27&E14 base. Extremely low power consumption of the lamp can save up to 90% energy compared to traditional incandescent bulbs.