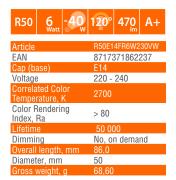

| R63 6 *40 watt               | 120° 470 A+          |
|------------------------------|----------------------|
| Article                      | R63E27FR6W230VW      |
| Cap (base)                   | 8717371862244<br>E27 |
| Voltage<br>Correlated Color  | 220 - 240            |
| Temperature, K               | 2700                 |
| Color Rendering<br>Index, Ra | > 80                 |
| Lifetime                     | 50 000               |
| Dimming                      | No, on demand        |
| Overall length, mm           | 107,0                |
| Diameter, mm                 | 63                   |
| Gross weight, g              | 101,00               |