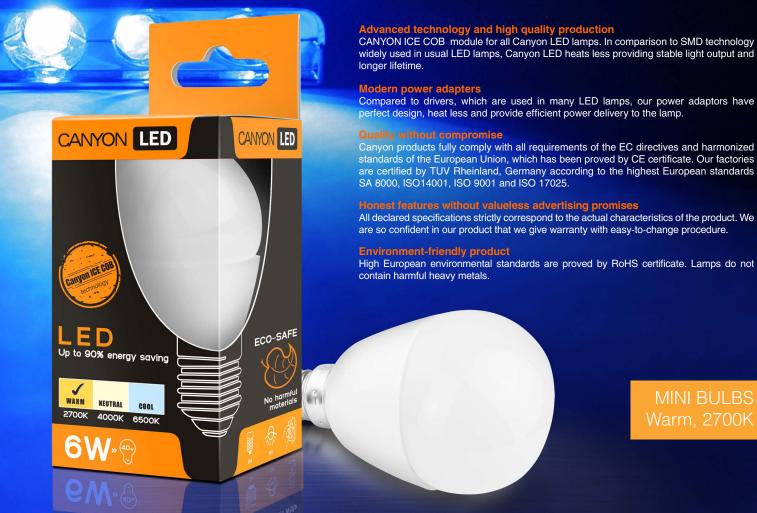

## **MINI BULBS** Warm, 2700K

| CANYON LED |
|------------|
|            |
|            |

| P45 3.3                            | 150° 250 A+     |
|------------------------------------|-----------------|
| Article                            | PE14FR3,3W230VW |
| EAN                                | 8717371862435   |
| Cap (base)                         | E14             |
| Voltage                            | 220 - 240       |
| Correlated Color<br>Temperature, K | 2700            |
| Color Rendering<br>Index, Ra       | > 80            |
| Lifetime                           | 50 000          |
| Dimming                            | No              |
| Overall length, mm                 | 83,5            |
| Diameter, mm                       | 45              |
| Gross weight, g                    | 52,50           |
|                                    |                 |
| P45 3.3 ≈25                        | 150° 250 A+     |

P45 6 40 150° 470 A+

More information at our web site: www.led.canyon.eu