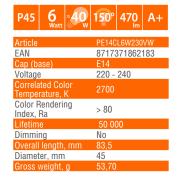

| Watt W                             |                 |
|------------------------------------|-----------------|
|                                    |                 |
| Article                            | PE14CL3,3W230VW |
| EAN                                | 8717371862442   |
| Cap (base)                         | E14             |
| Voltage                            | 220 - 240       |
| Correlated Color<br>Temperature, K | 2700            |
| Color Rendering<br>Index, Ra       | > 80            |
| Lifetime                           | 50 000          |
| Dimming                            | No              |
| Overall length, mm                 | 83,5            |
| Diameter, mm                       | 45              |
| Gross weight, g                    | 53,70           |
|                                    |                 |

| Watt 🔊 W                           | = Im          |
|------------------------------------|---------------|
| Article                            | PE14FR6W230VW |
| EAN                                | 8717371862176 |
| Cap (base)                         | E14           |
| Voltage                            | 220 - 240     |
| Correlated Color<br>Temperature, K | 2700          |
| Color Rendering<br>Index, Ra       | > 80          |
| Lifetime                           | 50 000        |
| Dimming                            | No            |
| Overall length, mm                 | 83,5          |
| Diameter, mm                       | 45            |
| Gross weight, g                    | 52.90         |

P45 6 40 150° 470 A+

More information at our web site: www.led.canyon.eu