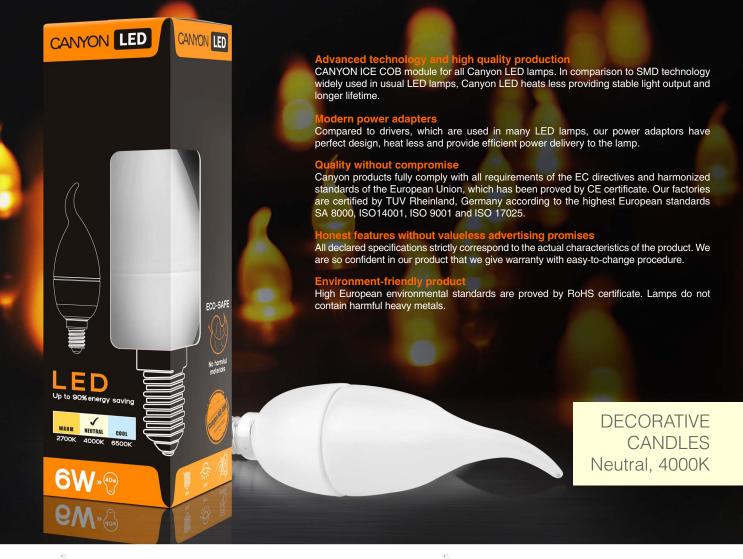

Decorative form of this lamp would look great in an open luminaire. The lamps are made with a unique CANYON ICE COB module, allowing them to stay cool and providing safe use in open luminaires. Available with frosted and clear cover.