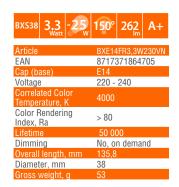

| Article BXE140 EAN 87173 Cap (base) E14 Voltage 220 - 2 Correlated Color Temperature, K 4000 | lm<br>We e r |       |
|----------------------------------------------------------------------------------------------|--------------|-------|
| Cap (base) E14 Voltage 220 - 2 Correlated Color Temperature, K 4000                          | ıLO,OVV      | 230VN |
| Voltage 220 - 2<br>Correlated Color<br>Temperature, K 4000                                   | 718647       | 712   |
| Correlated Color<br>Temperature, K 4000                                                      |              |       |
| Temperature, K 4000                                                                          | 40           |       |
|                                                                                              |              |       |
| Color Rendering > 80                                                                         |              |       |
| Lifetime 50 000                                                                              | )            |       |
| Dimming No, on                                                                               |              | nd    |
| Overall length, mm 135,8                                                                     | dema         |       |
| Diameter, mm 38                                                                              | dema         |       |
| Gross weight, g 55                                                                           | dema         |       |