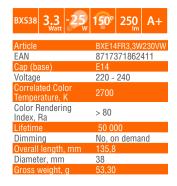

| BXS38 3.3 ≈25                      | 150° 250 A+      |
|------------------------------------|------------------|
| Watt W                             | ■ Im             |
| Article                            | BXE14CL3,3W230VW |
| EAN                                | 8717371862428    |
| Cap (base)                         | E14              |
| Voltage                            | 220 - 240        |
| Correlated Color<br>Temperature, K | 2700             |
| Color Rendering<br>Index, Ra       | > 80             |
| Lifetime                           | 50 000           |
| Dimming                            | No, on demand    |
| Overall length, mm                 | 135,8            |
| Diameter, mm                       | 38               |
| Gross weight, g                    | 54,50            |