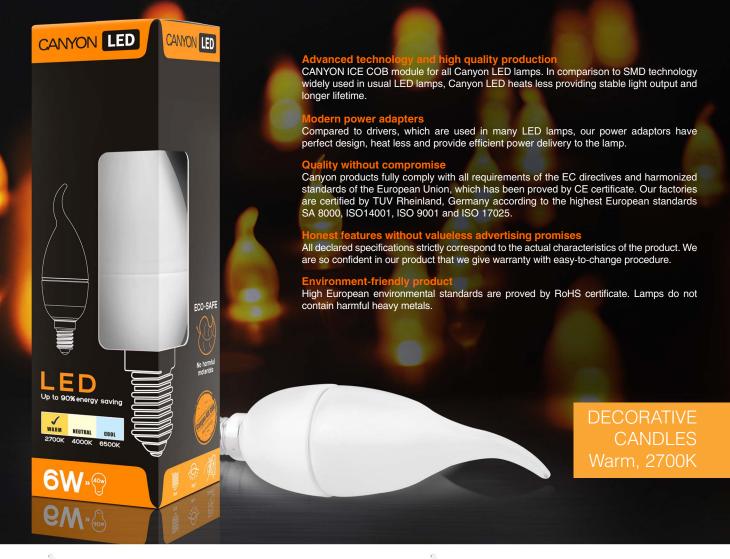

Decorative form of this lamp would look great in an open luminaire. The lamps are made with a unique CANYON ICE COB module, allowing them to stay cool and providing safe use in open luminaires. Available with frosted and clear cover.