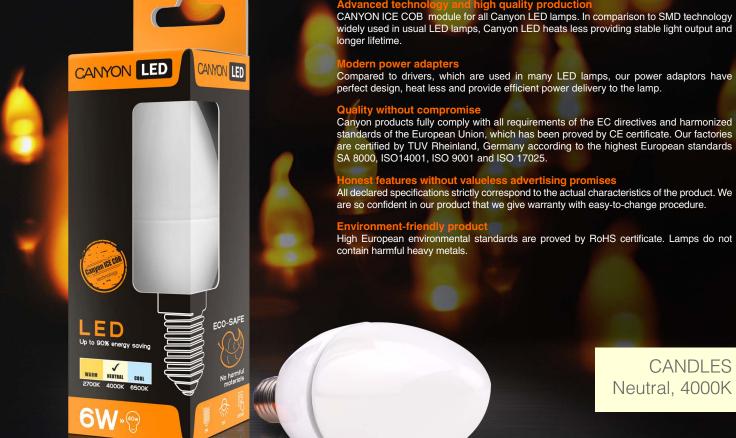

Due to the elongated shape lamp will look great in open luminaires. Emits a beautiful, soft light and lights up immediately after switching on. Our LED lamp has unique CANYON ICE COB module, which helps to avoid excessive heating, ensuring safety in open luminaire. Available with frosted and clear cover.