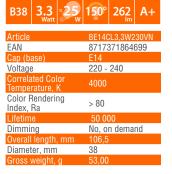

B38 3 3 ≈25 150° 262 A+

| Article                            | BE14FR6W230VN |
|------------------------------------|---------------|
| EAN                                | 8717371864729 |
| Cap (base)                         | E14           |
| Voltage                            | 220 - 240     |
| Correlated Color<br>Temperature, K | 4000          |
| Color Rendering<br>Index, Ra       | > 80          |
| Lifetime                           | 50 000        |
| Dimming                            | No, on demand |
| Overall length, mm                 | 106,5         |
| Diameter, mm                       | 38            |
| Gross weight, g                    | 52            |